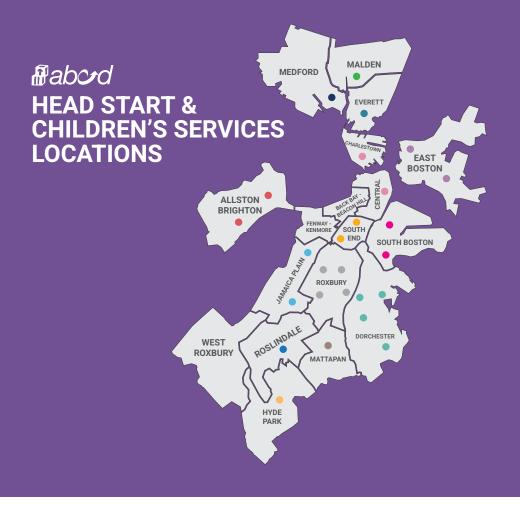

## ALLSTON/BRIGHTON

- Allston Head Start & Children's Services
- **Brighton Head Start & Children's Services** CHARLESTOWN

John F. Kennedy FSC (Partner) DOWNTOWN

# (Partner) DORCHESTER

Bradshaw Head Start & Children's Services

**Boston Chinatown Neighborhood Center** 

- Dorchester Early Head Start & Children's Services
- **Dorchester Head Start & Children's Services**
- Walnut Grove Head Start & Children's Services

# **EAST BOSTON**

- East Boston Head Start & Children's Services | **Lexington Street**
- East Boston Head Start & Children's Services | Condor Street

## **EVERETT**

- **Everett Head Start & Children's Services** HYDE PARK
- Hyde Park Head Start & Children's Services JAMAICA PLAIN
- Jamaica Plain Head Start & Children's Services
- Nurtury Learning Lab (Partner)

# MALDEN

Malden Head Start & Children's Services

# MATTAPAN

- Mattapan Head Start & Children's Services MEDEORD
- Medford Head Start & Children's Services ROSLINDALE
- Roslindale Head Start & Children's Services ROXBURY
- Horizons Edgerley Family Center (Partner)

- Nurtury at Horadan Way (Partner)
- Parker Hill Head Start & Children's Services
- Savin Street Head Start & Children's Services

## SOUTH BOSTON

- South Boston Head Start & Children's Services | West Broadway
- South Boston Head Start & Children's Services | Mercer

## **SOUTH END**

- Harrison Ave Head Start & Children's Services
- Infants & Other People (Partner)