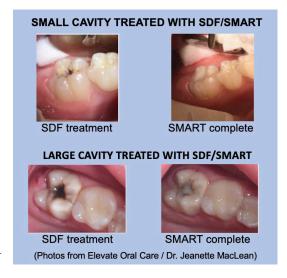

treatments can be applied to cavities to stop them from growing, stop tooth pain, and give you more time to get your child to the dentist. The treatment is fast and easy – no needles/shots or drilling are needed!

**Silver diamine fluoride (SDF)** is a liquid that dentists paint on cavities with a brush to stop them from growing. *The cavity will turn black* (see photo) and hard – this means it is working. Healthy parts of the tooth do not turn black and should stay tooth colored.

**Silver-modified atraumatic restorative treatment (SMART)** is when a white colored tooth filling material is placed on top of a cavity that was treated with SDF. This helps repair the tooth and can help cover most or all of the black parts from SDF treatment. Not all cavities treated with SDF can have SMART.



SDF and SMART treatments cannot be used on all cavities or if your child is allergic to silver. If your child cannot receive these treatments, we will provide you with a list of dental clinics that can treat the tooth in a different way.

We are very careful when painting teeth with SDF, but children sometimes move suddenly during treatment and some SDF might get on their gums or skin and could temporarily stain them. This rarely happens, but if it does, the stain should go away in 1-3 weeks.

\*\* Only back teeth will be treated with SDF and SMART \*\*

| ☐ YES, I give permission for my child to have SDF and SMART.  Does your child have an allergy to silver or metals?  ☐ YES ☐ NO  OR  ☐ NO, I do NOT want my child to receive SDF and/or SMART. |                        |
|-----------------